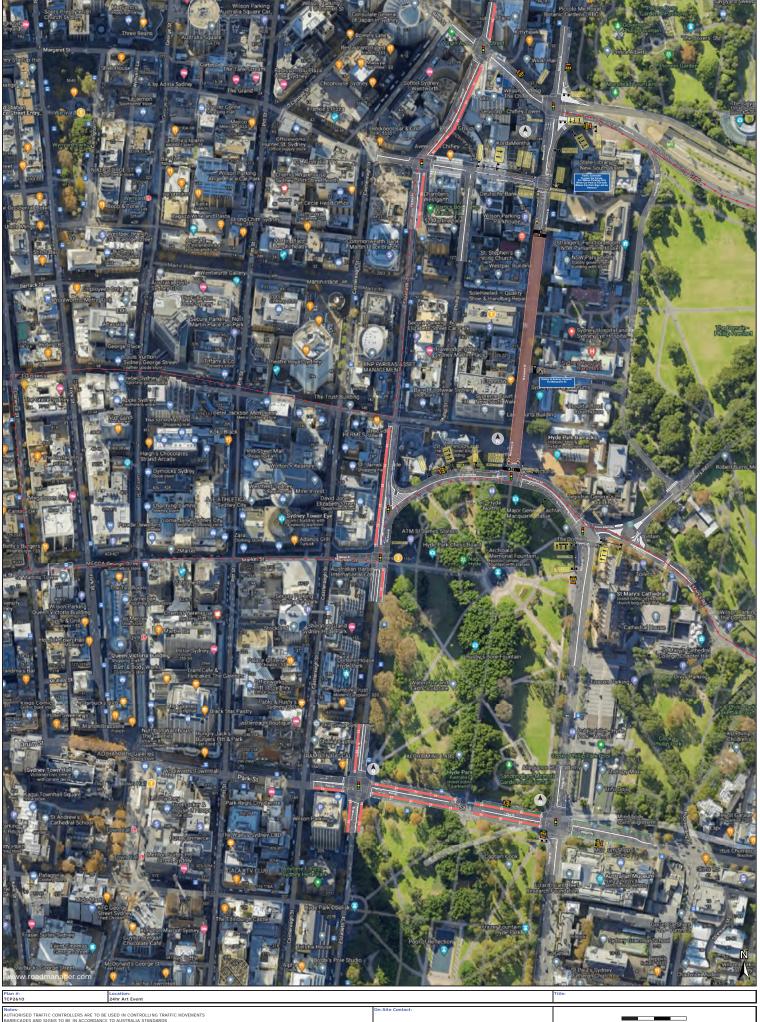

| Plan #:<br>TCP2610                                                                                                                                                                                                                                                                         | Location:<br>24hr Art Event |           | Title:     |                           |                          |                                 |
|--------------------------------------------------------------------------------------------------------------------------------------------------------------------------------------------------------------------------------------------------------------------------------------------|-----------------------------|-----------|------------|---------------------------|--------------------------|---------------------------------|
| AUTHORISED TRAFFIC CONTROLLERS ARE TO BE USED IN CONTROLLING TRAFFIC MOVEMENTS BARRICADES AND SIGNEST DE EIN ACCORDANCE TO AUSTRALIA STRIANDROS ALL BARRICADES TO BE REMOVED AT THE END OF THE STREET FAIR EVENT ACCESS TO BE MAINTAINED FOR RESIDENTS AND EMERGENCY VEHICLES AT ALL TIMES |                             |           |            | On-Site Contact:          |                          |                                 |
|                                                                                                                                                                                                                                                                                            |                             |           |            | Site Induction:           | Date Drawn:              | 0 25 50 75 100m<br>Scale 1:2897 |
|                                                                                                                                                                                                                                                                                            |                             |           |            |                           | Drawn By:<br>Minh Nguyen |                                 |
| Posted Speed:                                                                                                                                                                                                                                                                              | Reduced Speed:              | Revision: | Signature: | Date and Time of Project: |                          |                                 |